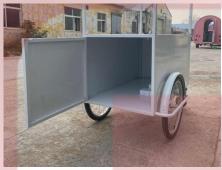

## **Specification**

| Full Size:  | L120 x W60 x H220cm                                                                                                 |
|-------------|---------------------------------------------------------------------------------------------------------------------|
| Table Size: | L110 x W60cm                                                                                                        |
| Cart Size:  | L110 x W60 x H55cm                                                                                                  |
| Color:      | Custom                                                                                                              |
| Electrical: | 110V/220V                                                                                                           |
| Material:   | Cold-rolled steel                                                                                                   |
| Inclusion:  | Retractable canopy LED bulb Circuit break Standard sockets Generator sockets Casters with lock Custom vinyl graphic |
| Warranty:   | 1 year warranty for free                                                                                            |

## **Details**

- Front - - Front - - Front -

- Cart Body - - Cabinet - - Electrical Fixtures -

- Generator Socket - - Tyre- - Light -

- Counter - - Handle - - Caster with Lock -