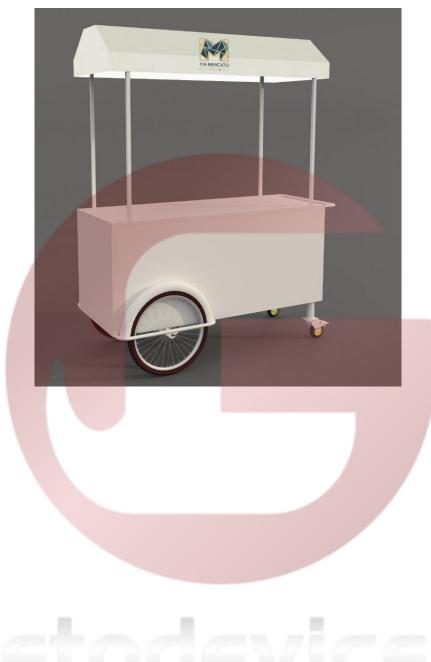

## **Food Cart**

## **Specification**

| Full Size:  | L120 x W60 x H220cm                                                                                                 |
|-------------|---------------------------------------------------------------------------------------------------------------------|
| Table Size: | L110 x W60cm                                                                                                        |
| Cart Size:  | L110 x W60 x H55cm                                                                                                  |
| Color:      | Custom                                                                                                              |
| Electrical: | 110V/220V                                                                                                           |
| Material:   | Cold-rolled steel                                                                                                   |
| Inclusion:  | Retractable canopy LED bulb Circuit break Standard sockets Generator sockets Casters with lock Custom vinyl graphic |
| Warranty:   | 1 year warranty for free                                                                                            |

## **Details**

- Front - - Front - - Front -

- Cart Body - - Cabinet - - Electrical Fixtures -

- Generator Socket - - Tyre- - Light -

- Counter - - Handle - - Caster with Lock -