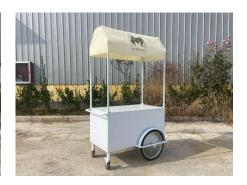

## **Food Cart**

## **Specification**

| Full Size:  | L120 x W60 x H220cm                                                                                                 |
|-------------|---------------------------------------------------------------------------------------------------------------------|
| Table Size: | L110 x W60cm                                                                                                        |
| Cart Size:  | L110 x W60 x H55cm                                                                                                  |
| Color:      | Custom                                                                                                              |
| Electrical: | 110V/220V                                                                                                           |
| Material:   | Cold-rolled steel                                                                                                   |
| Inclusion:  | Retractable canopy LED bulb Circuit break Standard sockets Generator sockets Casters with lock Custom vinyl graphic |
| Warranty:   | 1 year warranty for free                                                                                            |

## **Details**

- Front - - Front - - Front -

- Cart Body - - Cabinet - - Electrical Fixtures -

- Generator Socket - - Tyre- - Light -

- Counter - - Handle - - Caster with Lock -