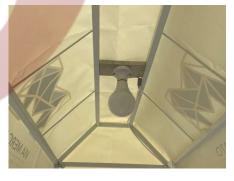

## **Specification**

| Full Size:  | L120 x W60 x H220cm                                                                                                 |
|-------------|---------------------------------------------------------------------------------------------------------------------|
| Table Size: | L110 x W60cm                                                                                                        |
| Cart Size:  | L110 x W60 x H55cm                                                                                                  |
| Color:      | Custom                                                                                                              |
| Electrical: | 110V/220V                                                                                                           |
| Material:   | Cold-rolled steel                                                                                                   |
| Inclusion:  | Retractable canopy LED bulb Circuit break Standard sockets Generator sockets Casters with lock Custom vinyl graphic |
| Warranty:   | 1 year warranty for free                                                                                            |

## **Details**

- Front - - Front - - Front -

- Cart Body - - Cabinet - - Electrical Fixtures -

- Generator Socket - - Tyre- - Light -

- Counter - - Handle - - Caster with Lock -