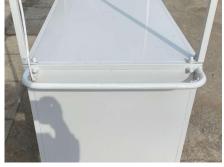

## **Specification**

| Full Size:  | L120 x W60 x H220cm                                                                                                 |
|-------------|---------------------------------------------------------------------------------------------------------------------|
| Table Size: | L110 x W60cm                                                                                                        |
| Cart Size:  | L110 x W60 x H55cm                                                                                                  |
| Color:      | Custom                                                                                                              |
| Electrical: | 110V/220V                                                                                                           |
| Material:   | Cold-rolled steel                                                                                                   |
| Inclusion:  | Retractable canopy LED bulb Circuit break Standard sockets Generator sockets Casters with lock Custom vinyl graphic |
| Warranty:   | 1 year warranty for free                                                                                            |

## **Details**

- Front - - Front - - Front -

- Cart Body - - Cabinet - - Electrical Fixtures -

- Generator Socket - - Tyre- - Light -

- Counter - - Handle - - Caster with Lock -