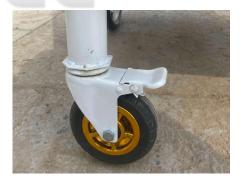

## **Specification**

| Full Size:  | L120 x W60 x H220cm                                                                                                 |
|-------------|---------------------------------------------------------------------------------------------------------------------|
| Table Size: | L110 x W60cm                                                                                                        |
| Cart Size:  | L110 x W60 x H55cm                                                                                                  |
| Color:      | Custom                                                                                                              |
| Electrical: | 110V/220V                                                                                                           |
| Material:   | Cold-rolled steel                                                                                                   |
| Inclusion:  | Retractable canopy LED bulb Circuit break Standard sockets Generator sockets Casters with lock Custom vinyl graphic |
| Warranty:   | 1 year warranty for free                                                                                            |

## **Details**

- Front - - Front - - Front -

- Cart Body - - Cabinet - - Electrical Fixtures -

- Generator Socket - - Tyre- - Light -

- Counter - - Handle - - Caster with Lock -