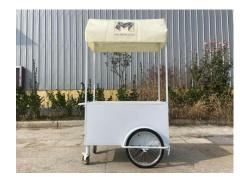

## **Food Cart**

## **Specification**

| Full Size:  | L120 x W60 x H220cm                                                                                                 |
|-------------|---------------------------------------------------------------------------------------------------------------------|
| Table Size: | L110 x W60cm                                                                                                        |
| Cart Size:  | L110 x W60 x H55cm                                                                                                  |
| Color:      | Custom                                                                                                              |
| Electrical: | 110V/220V                                                                                                           |
| Material:   | Cold-rolled steel                                                                                                   |
| Inclusion:  | Retractable canopy LED bulb Circuit break Standard sockets Generator sockets Casters with lock Custom vinyl graphic |
| Warranty:   | 1 year warranty for free                                                                                            |

## **Details**

- Front - - Front - - Front -

- Cart Body - - Cabinet - - Electrical Fixtures -

- Generator Socket - - Tyre- - Light -

- Counter - - Handle - - Caster with Lock -