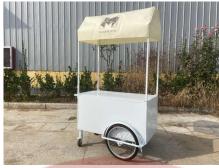

## **Food Cart**

## **Specification**

| Full Size:  | L120 x W60 x H220cm                                                                                                 |
|-------------|---------------------------------------------------------------------------------------------------------------------|
| Table Size: | L110 x W60cm                                                                                                        |
| Cart Size:  | L110 x W60 x H55cm                                                                                                  |
| Color:      | Custom                                                                                                              |
| Electrical: | 110V/220V                                                                                                           |
| Material:   | Cold-rolled steel                                                                                                   |
| Inclusion:  | Retractable canopy LED bulb Circuit break Standard sockets Generator sockets Casters with lock Custom vinyl graphic |
| Warranty:   | 1 year warranty for free                                                                                            |

## **Details**

- Front - - Front - - Front -

- Cart Body - - Cabinet - - Electrical Fixtures -

- Generator Socket - - Tyre- - Light -

- Counter - - Handle - - Caster with Lock -