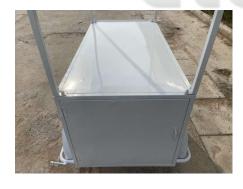

## **Specification**

| Full Size:  | L120 x W60 x H220cm                                                                                                 |
|-------------|---------------------------------------------------------------------------------------------------------------------|
| Table Size: | L110 x W60cm                                                                                                        |
| Cart Size:  | L110 x W60 x H55cm                                                                                                  |
| Color:      | Custom                                                                                                              |
| Electrical: | 110V/220V                                                                                                           |
| Material:   | Cold-rolled steel                                                                                                   |
| Inclusion:  | Retractable canopy LED bulb Circuit break Standard sockets Generator sockets Casters with lock Custom vinyl graphic |
| Warranty:   | 1 year warranty for free                                                                                            |

## **Details**

- Front - - Front - - Front -

- Cart Body - - Cabinet - - Electrical Fixtures -

- Generator Socket - - Tyre- - Light -

- Counter - - Handle - - Caster with Lock -